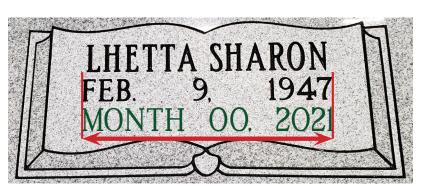

We will match the width of the passing date line (left to right) to the date of birth and center the Day between the Month and Year. We DO NOT adjust kerning (spacing between the letters) since it is subjective to each person/family.

Below are a few examples:

If the monument has been setup with dates that are centered over each other, we will add the passing date in the same format.