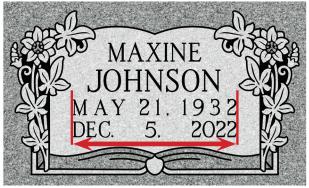

We will match the width of the passing date line (left to right) to the date of birth and center the Day between the Month and Year. We DO NOT adjust kerning (spacing between the letters) since it is subjective to each person/family.

Below are a few examples:

If the monument has been setup with dates that are centered over each other, we will add the passing date in the same format.