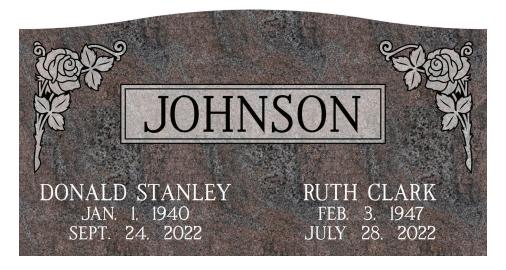

Below are a few examples:

If the monument has been setup with dates that are centered over each other, we will add the passing date in the same format.